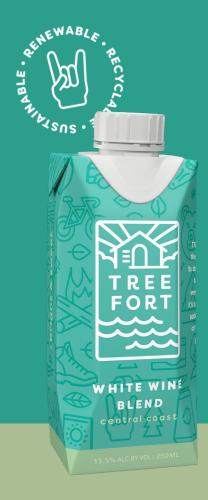

## WHITE WINE BLEND

central coast

## TASTING NOTES

: bright & sweet

This aromatic blend greets the nose with sweet summer peaches and a fresh floral bouquet. On the palate, tropical flavors of mango and lychee fill the mouth along with juicy notes of ripe yellow nectarines. The finish is light and clean with a refreshing acidity.

**BLEND** 

67% pinot blanc

APPELLATION

central coast

ALCOHOL

13.5%

CARTON SRP

\$4.99